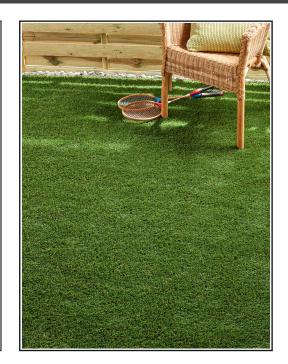

## **Product Description**

Savanna is a versatile artificial grass that combines durability with comfort, featuring an impressive four-star softness rating and a five-star wear rating. If you're looking for a lawn that maintains a freshly cut appearance year-round, Savanna is the perfect choice. It will transform your garden into a relaxing retreat for the whole family—whether you're soaking up the sun or providing a safe, durable play area for the kids.